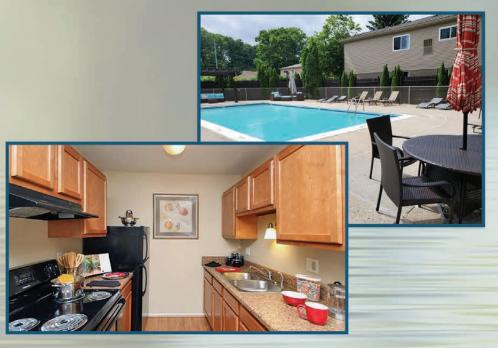

- Storage Space Available
- Sparkling Swimming Pool
- **Air Conditioner**
- **Electric Range**
- **Garbage Disposal**
- Refrigerator
- Select homes have Dishwashers\*
- Select homes have Walk-in closets\*
- Vinyl or Pergo Flooring\*
- **Windows Coverings**

Something for everyone to enjoy...

Come home to Water's Edge and relax in our newly renovated community surrounded by mature shade trees, lush landscaping and a beautiful tranquil lake. Water's Edge features one- and two-bedroom apartment homes with a private entrance. Renovated homes include brand new flooring, energy efficient kitchen appliances, maple cabinetry and faux granite countertops. Spend the summer months relaxing by the sparkling swimming pool, walking nearby nature trails, fishing in our private lake or reading under one of the shade trees. With easy access to I-96, you are conveniently located near the attractions of Ann Arbor, Novi, South Lyon and Detroit.